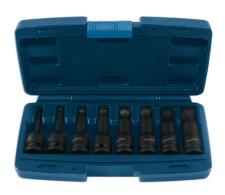

## **Additional Information**

- 1/2"D socket bits x 78mm long: 6, 8, 10, 12, 14, 15, 17, 19mm.
- · Ball end angled heads for better access.
- Manufactured from chrome molybdenum for impact strength with anti-corrosion black phosphate finish.
- · Supplied in blow mould case for storage.