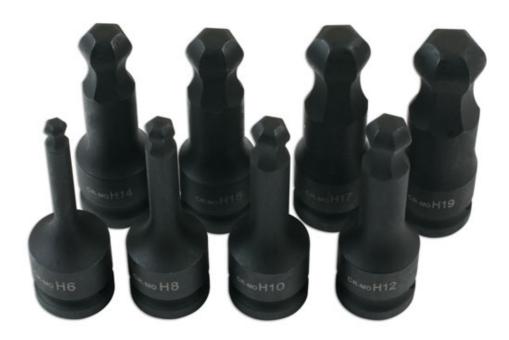

## Ball End Impact Hex Socket Bit Set 1/2"D 8pc

A set of ball end metric Hex 1/2"D sockets from 6mm to 19mm, provide greater access in confined spaces.

## **Additional Information**

- 1/2"D socket bits x 78mm long: 6, 8, 10, 12, 14, 15, 17, 19mm.
- · Ball end angled heads for better access.
- Manufactured from chrome molybdenum for impact strength with anti-corrosion black phosphate finish.
- · Supplied in blow mould case for storage.